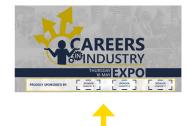

# MENTIONED/TAGGED IN SOCIAL MEDIA POSTS PROMOTING THE EVENT

In the lead up to the event, our event sponsors will be featured and social media accounts tagged (where possible) in posts promoting the event. These are usually accompanied by the event promotional branding that contains the business or organisations logo.