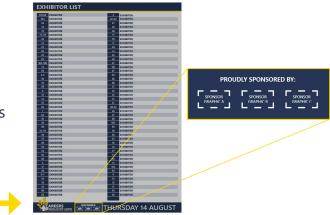

#### LOGO AND BUSINESS NAME DISPLAYED ON PRINTED VENUE MAPS DISTRIBUTED TO ATTENDEES

Our event sponsors will have their logo and business or organisation name displayed on our event map.

# LOGO AND BUSINESS NAME DISPLAYED ON THE DIGITAL SIGNAGE AT THE VENUE

Digital signage will be operating throughout the day, this is where each exhibitor will have their logo/ business name along with their stall number.